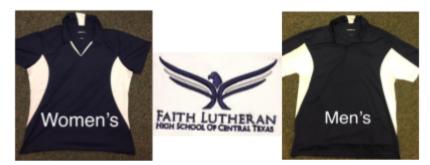

## Faith Lutheran High School ---- Spirit Wear Order Form

Navy Dri-fit Polo Embroidered FLHS image on pocket Back has LCMS cross under collar

Navy dress shirt Embroidered FLHS image on pocket Back has LCMS cross under collar

Camo short sleeved shirt with screen print

| Item                                     | S    | М    | L    | XL   | XXL  | XXXL | QTY                              | Subtotal                         |  |
|------------------------------------------|------|------|------|------|------|------|----------------------------------|----------------------------------|--|
| COST                                     | \$32 | \$32 | \$32 | \$32 | \$34 | \$34 | Men Big and Tall Sizes Available |                                  |  |
| Navy Polo - Women                        |      |      |      |      |      |      |                                  |                                  |  |
| Navy Polo - Men                          |      |      |      |      |      |      |                                  |                                  |  |
| COST                                     | \$35 | \$35 | \$35 | \$35 | \$37 | \$37 | Men Big and T                    | Men Big and Tall Sizes Available |  |
| Navy Long-Sleeved<br>Dress shirt - Women |      |      |      |      |      |      |                                  |                                  |  |
| Navy Long-Sleeved<br>Dress shirt - Men   |      |      |      |      |      |      |                                  |                                  |  |
| COST                                     | \$35 | \$35 | \$35 | \$35 | \$37 | \$37 |                                  |                                  |  |
| Navy Fleece Jacket -<br>Women            |      |      |      |      |      |      |                                  |                                  |  |
| Navy Fleece Jacket -<br>Men              |      |      |      |      |      |      |                                  |                                  |  |
| COST                                     | \$40 | \$40 | \$40 | \$40 | \$42 | \$42 |                                  |                                  |  |
| Navy Light Jacket -<br>Women             |      |      |      |      |      |      |                                  |                                  |  |
| Navy Light Jacket - Men                  |      |      |      |      |      |      |                                  |                                  |  |
| COST                                     | \$27 | \$27 | \$27 | \$27 | \$30 | \$30 |                                  |                                  |  |
| Navy Camo T-shirt                        |      |      |      |      |      |      |                                  |                                  |  |
| COST                                     | \$23 | \$23 | \$23 | \$23 | \$25 | \$25 |                                  |                                  |  |
| Navy Long-Sleeved<br>T-shirt             |      |      |      |      |      |      |                                  |                                  |  |
| COST                                     | \$13 | \$13 | \$13 | \$13 | \$16 | \$16 |                                  | ·                                |  |
| Navy T-shirt (not pictured)              |      |      |      |      |      |      |                                  |                                  |  |