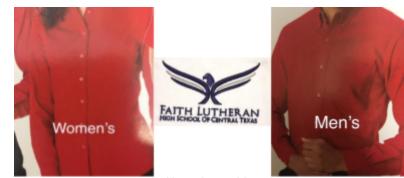

## Faith Lutheran High School ---- Spirit Wear Order Form

Navy Dri-fit Polo Embroidered FLHS image on pocket Back has LCMS cross under collar

Navy dress shirt Embroidered FLHS image on pocket Back has LCMS cross under collar

Camo short sleeved shirt with screen print

| Item                                     | S    | М    | L    | XL   | XXL  | XXXL | QTY                              | Subtotal                         |  |
|------------------------------------------|------|------|------|------|------|------|----------------------------------|----------------------------------|--|
| COST                                     | \$32 | \$32 | \$32 | \$32 | \$34 | \$34 | Men Big and Tall Sizes Available |                                  |  |
| Navy Polo - Women                        |      |      |      |      |      |      |                                  |                                  |  |
| Navy Polo - Men                          |      |      |      |      |      |      |                                  |                                  |  |
| COST                                     | \$35 | \$35 | \$35 | \$35 | \$37 | \$37 | Men Big and T                    | Men Big and Tall Sizes Available |  |
| Navy Long-Sleeved<br>Dress shirt - Women |      |      |      |      |      |      |                                  |                                  |  |
| Navy Long-Sleeved<br>Dress shirt - Men   |      |      |      |      |      |      |                                  |                                  |  |
| COST                                     | \$35 | \$35 | \$35 | \$35 | \$37 | \$37 |                                  |                                  |  |
| Navy Fleece Jacket -<br>Women            |      |      |      |      |      |      |                                  |                                  |  |
| Navy Fleece Jacket -<br>Men              |      |      |      |      |      |      |                                  |                                  |  |
| COST                                     | \$40 | \$40 | \$40 | \$40 | \$42 | \$42 |                                  |                                  |  |
| Navy Light Jacket -<br>Women             |      |      |      |      |      |      |                                  |                                  |  |
| Navy Light Jacket - Men                  |      |      |      |      |      |      |                                  |                                  |  |
| COST                                     | \$27 | \$27 | \$27 | \$27 | \$30 | \$30 |                                  |                                  |  |
| Navy Camo T-shirt                        |      |      |      |      |      |      |                                  |                                  |  |
| COST                                     | \$23 | \$23 | \$23 | \$23 | \$25 | \$25 |                                  |                                  |  |
| Navy Long-Sleeved<br>T-shirt             |      |      |      |      |      |      |                                  |                                  |  |
| COST                                     | \$13 | \$13 | \$13 | \$13 | \$16 | \$16 |                                  | ·                                |  |
| Navy T-shirt (not pictured)              |      |      |      |      |      |      |                                  |                                  |  |