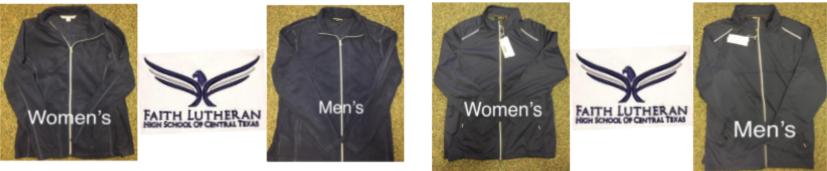

Navy Fleece Jacket Embroidered FLHS image on pocket Back has LCMS cross under collar

Navy Light Jacket Embroidered FLHS image on pocket Back has LCMS cross under collar

Navy long sleeved shirt with screen print

Camo short sleeved shirt with screen print

| Item                                     | S    | М    | L    | XL   | XXL  | XXXL | QTY                              | Subtotal                         |  |
|------------------------------------------|------|------|------|------|------|------|----------------------------------|----------------------------------|--|
| COST                                     | \$32 | \$32 | \$32 | \$32 | \$34 | \$34 | Men Big and Tall Sizes Available |                                  |  |
| Navy Polo - Women                        |      |      |      |      |      |      |                                  |                                  |  |
| Navy Polo - Men                          |      |      |      |      |      |      |                                  |                                  |  |
| COST                                     | \$35 | \$35 | \$35 | \$35 | \$37 | \$37 | Men Big and T                    | Men Big and Tall Sizes Available |  |
| Navy Long-Sleeved<br>Dress shirt - Women |      |      |      |      |      |      |                                  |                                  |  |
| Navy Long-Sleeved<br>Dress shirt - Men   |      |      |      |      |      |      |                                  |                                  |  |
| COST                                     | \$35 | \$35 | \$35 | \$35 | \$37 | \$37 |                                  |                                  |  |
| Navy Fleece Jacket -<br>Women            |      |      |      |      |      |      |                                  |                                  |  |
| Navy Fleece Jacket -<br>Men              |      |      |      |      |      |      |                                  |                                  |  |
| COST                                     | \$40 | \$40 | \$40 | \$40 | \$42 | \$42 |                                  |                                  |  |
| Navy Light Jacket -<br>Women             |      |      |      |      |      |      |                                  |                                  |  |
| Navy Light Jacket - Men                  |      |      |      |      |      |      |                                  |                                  |  |
| COST                                     | \$27 | \$27 | \$27 | \$27 | \$30 | \$30 |                                  |                                  |  |
| Navy Camo T-shirt                        |      |      |      |      |      |      |                                  |                                  |  |
| COST                                     | \$23 | \$23 | \$23 | \$23 | \$25 | \$25 |                                  |                                  |  |
| Navy Long-Sleeved<br>T-shirt             |      |      |      |      |      |      |                                  |                                  |  |
| COST                                     | \$13 | \$13 | \$13 | \$13 | \$16 | \$16 |                                  | ·                                |  |
| Navy T-shirt (not pictured)              |      |      |      |      |      |      |                                  |                                  |  |